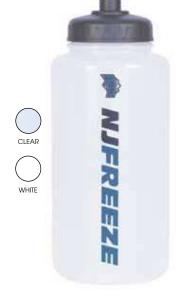

#### WATER BOTTLES AND CARRIERS

Full-color printing never looked so good. All of our water bottles and water bottle carriers can be fully customized with your logo through a variety of design options. With valve tops, push-up tops, extended tip tops and straw top options, our bottle assortment is limitless and we have carriers to perfectly fit each bottle.

PRO STOCK
WATER BOTTLES

PUSH-UP TOP WATER BOTTLES

EXTENDED TIP WATER BOTTLES

STRAW TOP WATER BOTTLES

PRO STOCK WATER BOTTLE CARRIERS

PUSH-UP TOP/ EXTENDED TIP/ STRAW TOP WATER BOTTLE CARRIERS

PRO STOCK GOALIE WATER BOTTLE HOLDERS