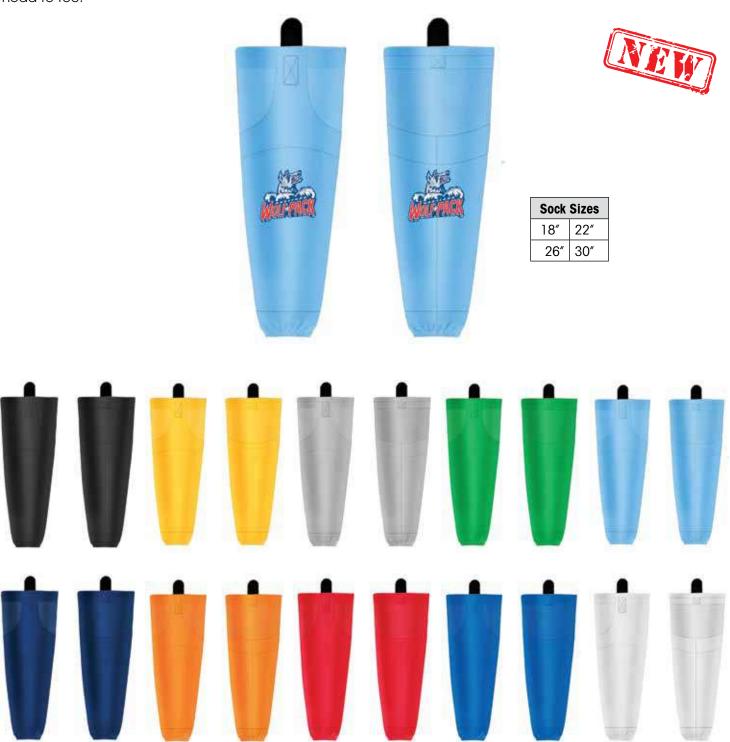

#### PERFORMANCE HOCKEY SOCKS

Rinkware's performance hockey socks are made from high-friction poly microfiber allowing them to be more durable and more breathable than trantional knit or mesh hockey socks. Lower-thigh interlocking inserts allow for better mobility and comfort, while Ankle interlock inserts enhance abrasion resistance at the bottom of the sock. A&R offers these socks blank for matching with A&R's full color logo jerseys, or with logos applied to the socks for a professional fully decrated practice jersey/sock set up that will have teams looking uniform from head to toe.

Featuring Firstar's Rinkwear Breathable Polymesh Socks