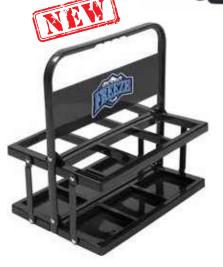

#### WATER BOTTLES AND CARRIERS

Full-color printing never looked so good. All of our water bottles and water bottle carriers can be fully customized with your logo through a variety of design options. With valve tops, push-up tops, extended tip tops and straw top options, our bottle assortment is limitless and we have carriers to perfectly fit each bottle.

PRO STOCK FOLDABLE WATER BOTTLE CARRIER