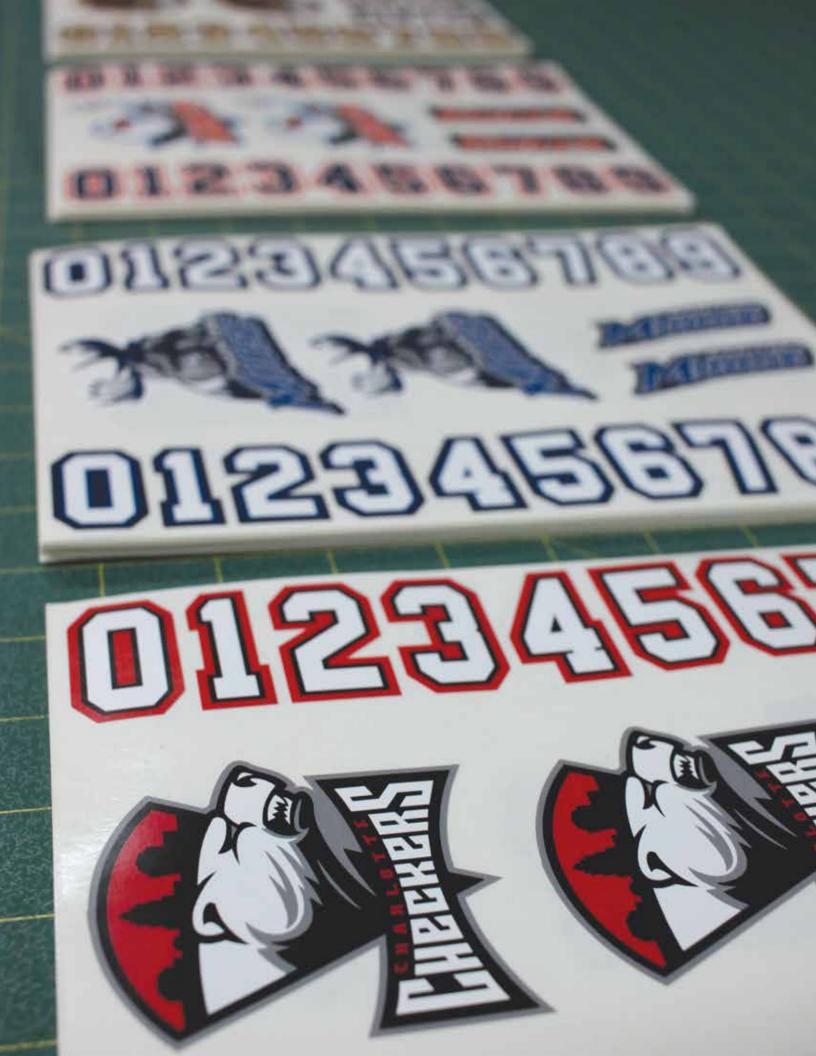

#### **HELMET DECALS • LOCKER LABELS • BAG ID TAGS**

Make sure your equipment and locker fully represents you and your team. Our Label/Decal products will ensure total customization of your gear.

HOCKEY LOCKER LABELS

HELMET DECALS

HELMET DECAL SETS