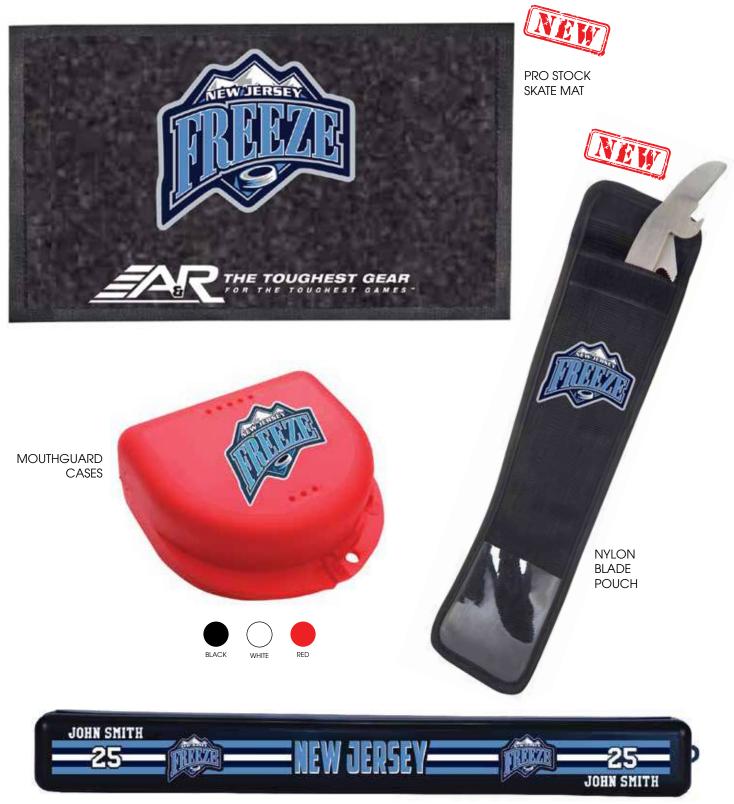

# **EQUIPMENT CARE**

From our versatile Skate Mat to a ventilated Bladecase to protect your replacement steel, A&R makes sure all your bases are covered.

REPLACEMENT STEEL BLADE CASES