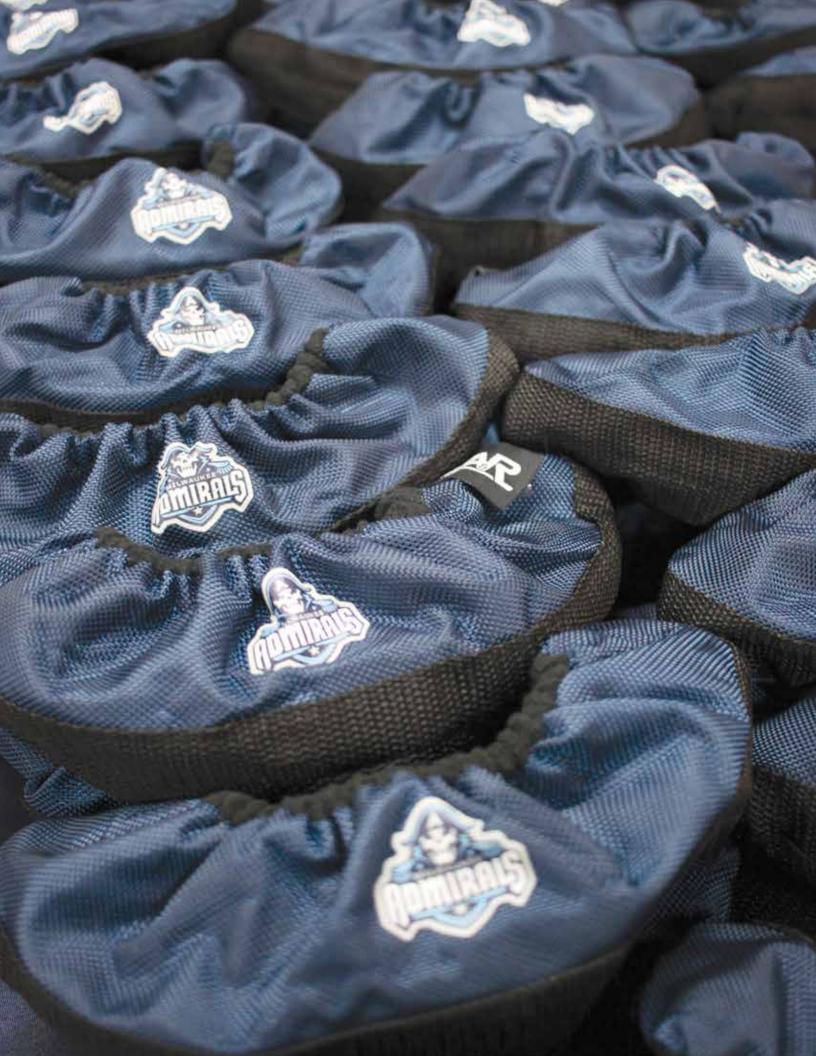

# PRO STOCK TUFFTERRYS™

We didn't invent the skate soaker... but we did perfect it. A&R TuffTerrys™ have been a staple hockey product for over 25 years. Our new Pro Stock version features an enhanced liner, upgraded exterior, and the ability to add team names, logos, and player numbers to each pair. With 10 different colors, we have a Pro Stock TuffTerry ready to be customized to match any team colors.