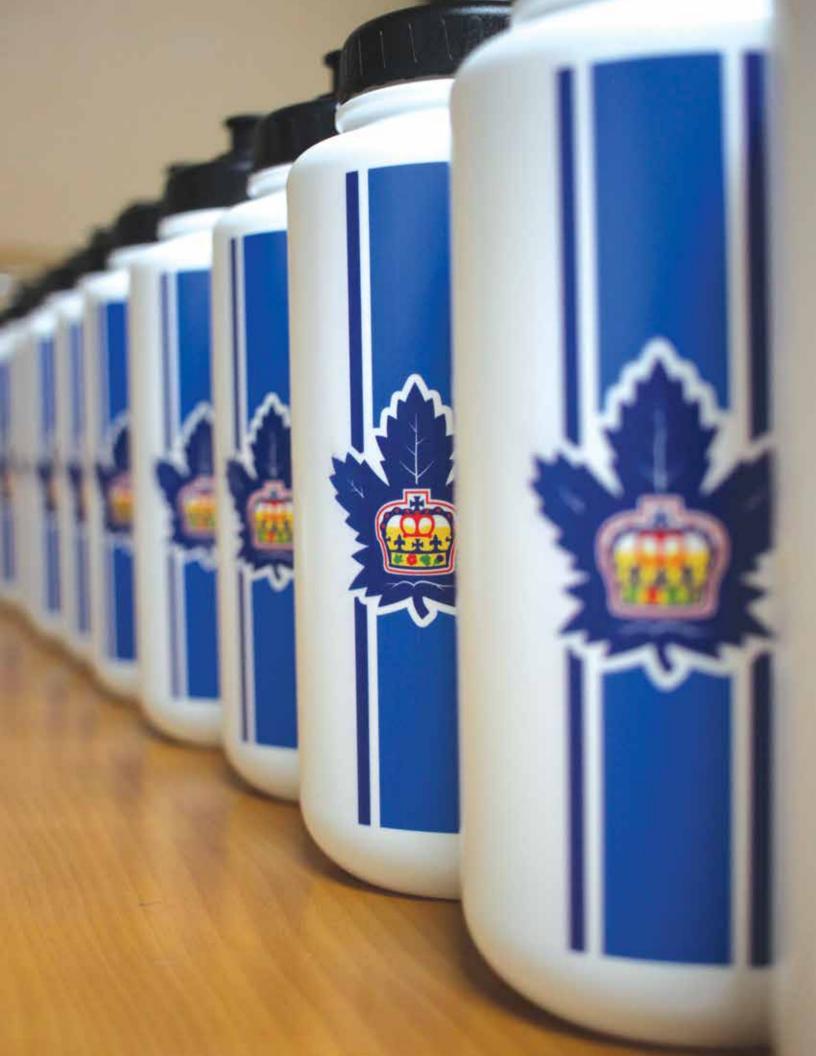

#### WATER BOTTLES AND CARRIERS

Full-color printing never looked so good. All of our water bottles and water bottle carriers can be fully customized with your logo through a variety of design options. With valve tops, push-up tops, extended tip tops and straw top options, our bottle assortment is limitless and we have carriers to perfectly fit each bottle.

PRO STOCK
WATER BOTTLES

PUSH-UP TOP WATER BOTTLES

EXTENDED TIP WATER BOTTLES

STRAW TOP WATER BOTTLES

PRO STOCK WATER BOTTLE CARRIERS

PUSH-UP TOP/ EXTENDED TIP/ STRAW TOP WATER BOTTLE CARRIERS

PRO STOCK GOALIE WATER BOTTLE HOLDERS