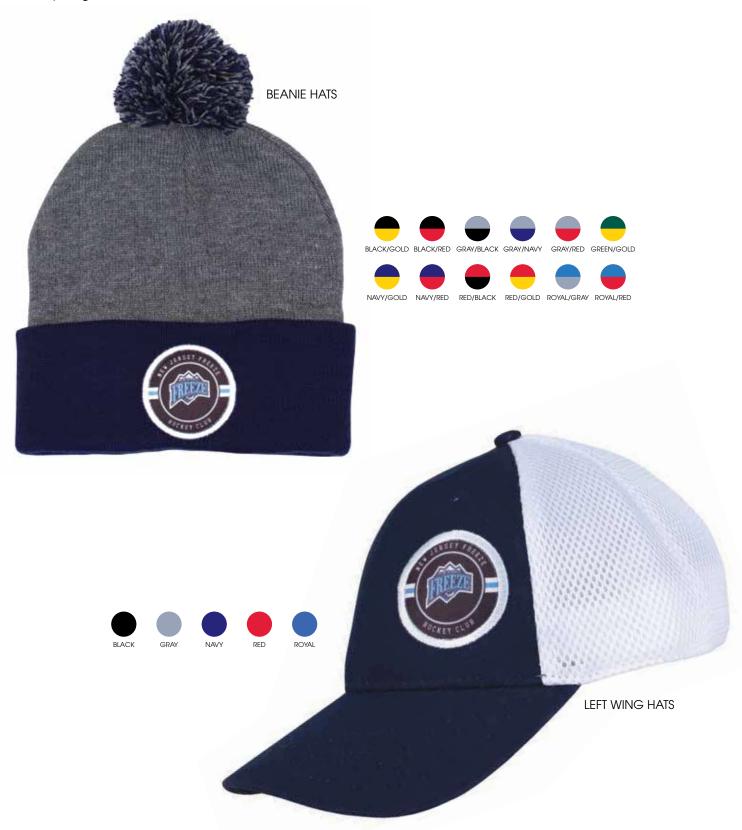

#### OFFICIAL HOCKEY CLUB HEADWEAR

Complement your official hockey club apparel with a variety of accessories including our very popular winter beanie. Down to the last detail, A&R will help to ensure your logo shines bright across your entire wardrobe and hockey bag.