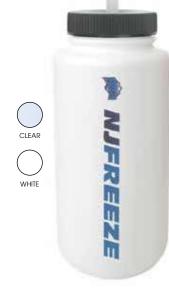

#### WATER BOTTLES AND CARRIERS

Full-color printing never looked so good. All of our water bottles and water bottle carriers can be fully customized with your logo through a variety of design options. With valve tops, push-up tops, extended tip tops and straw top options, our bottle assortment is limitless and we have carriers to perfectly fit each bottle.

PRO STOCK
WATER BOTTLES

PUSH-UP TOP WATER BOTTLES

EXTENDED TIP WATER BOTTLES

STRAW TOP WATER BOTTLES

PRO STOCK WATER BOTTLE CARRIERS

PUSH-UP TOP/ EXTENDED TIP/ STRAW TOP WATER BOTTLE CARRIERS

PRO STOCK GOALIE WATER BOTTLE HOLDERS