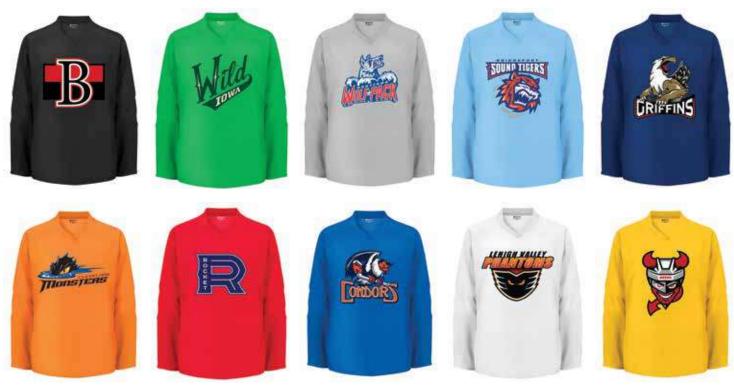

#### **FULL-COLOR PRACTICE JERSEYS**

A&R is proud to annouce its partership with FirstStar Jerseys & Socks to offer a complete lineup of all your practice needs. Unlike traditional screen printing, A&R's Vinyltech™ process allows logos to be printing in full vibrant colors. Every jersey is printed digitally with unlimited colors and the highest qualitly details creating a photorealistic result. Rinkware jerseys are made from lightweight and durable 130gram polyester for an extra soft feel and traditional fitting sizes. Availble in Junior S/M, Juniorr L/XL, Senior SM, Senior MD, Senior LG, Senior XL, Senior XXL, INT Goalie, SR Goalie. All jerseys are available with matching color performance socks.

Actual photo of jersey printed with VinylTech™

- More vibrant colors than screen printing
- More photo-realistic details than screen printing
- Faster turn-around than twill patches
- Ability to do individual fill-ins after initial order

Featuring Firstar's Rinkwear Breathable Polymesh Jersey