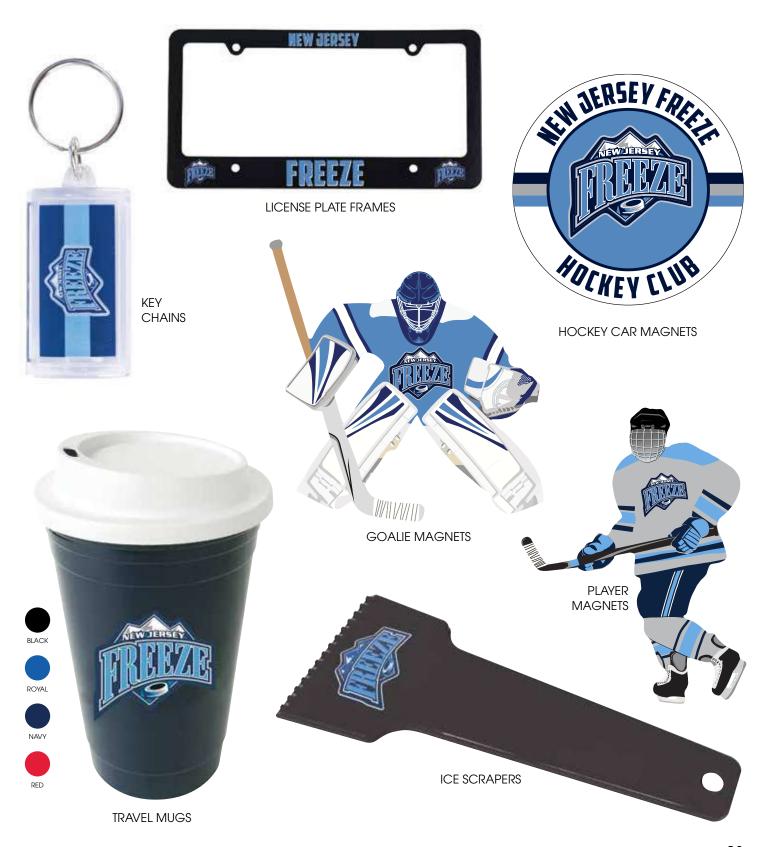

#### **FAN FAVORITES**

For hockey parents, hockey siblings, or all around hockey fans, we have a wide variety of fan focused products to choose from. Show your team pride loud and proud even when you are away from the rink.

#### **TRAVEL FAVORITES**

From licence plates, to key chains, to mugs, A&R's full-color customized travel products are the perfect way to show your team pride traveling to and from the arena.

Email team@ar-sports.com or ask your local retailer to get your team's virtual proofs started today!