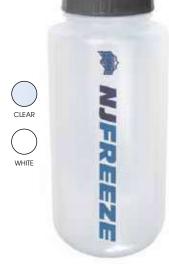

#### WATER BOTTLES AND CARRIERS

Full-color printing never looked so good. All of our water bottles and water bottle carriers can be fully customized with your logo through a variety of design options. With valve tops, push-up tops, extended tip tops and straw top options, our bottle assortment is limitless and we have carriers to perfectly fit each bottle.

PRO STOCK
WATER BOTTLES

PUSH-UP TOP WATER BOTTLES

EXTENDED TIP WATER BOTTLES

STRAW TOP WATER BOTTLES

PRO STOCK WATER BOTTLE CARRIERS

PUSH-UP TOP/ EXTENDED TIP/ STRAW TOP WATER BOTTLE CARRIERS

PRO STOCK GOALIE WATER BOTTLE HOLDERS