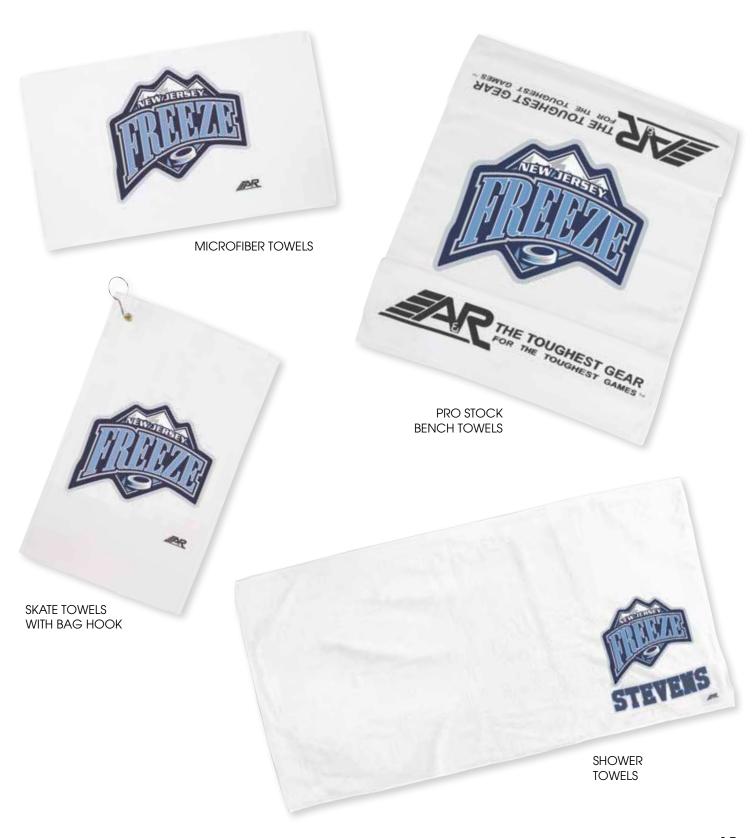

#### **TOWELS**

Full-color printed towels are the perfect addition for any team bench or locker room. Our Pro Stock Bench Towels will keep your equipment clean during games, and our customized Shower Towels and Skate Towels will add vibrant colors and tons of flair to your locker room.