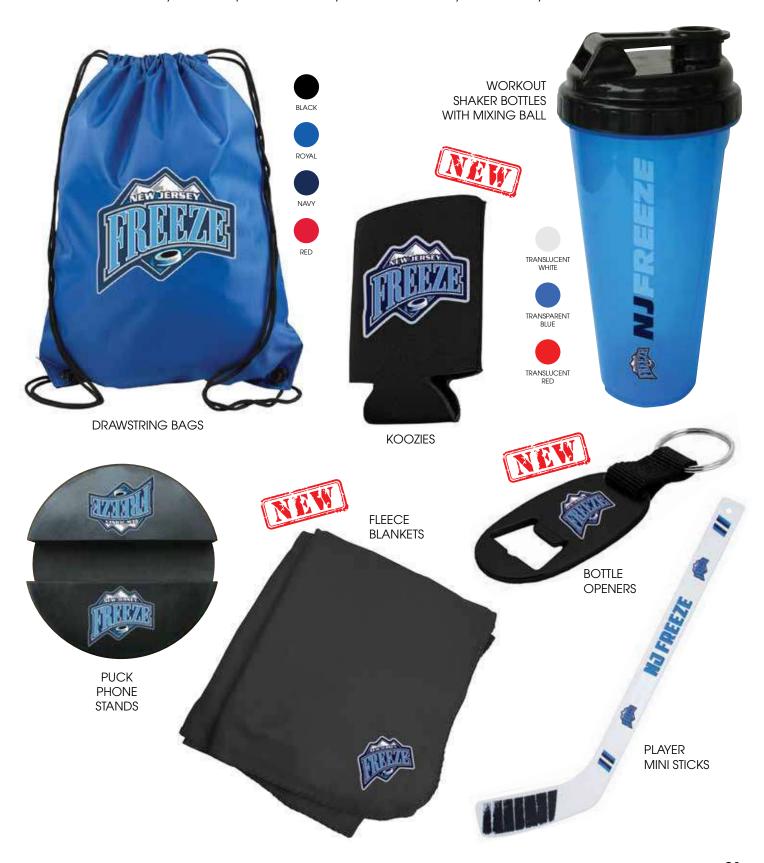

#### **FAN FAVORITES**

For hockey parents, hockey siblings, or all around hockey fans, we have a wide variety of fan focused products to choose from. Show your team pride loud and proud even when you are away from the rink.

#### **TRAVEL FAVORITES**

From licence plates, to key chains, to mugs, A&R's full-color customized travel products are the perfect way to show your team pride traveling to and from the arena.

Email team@ar-sports.com or ask your local retailer to get your team's virtual proofs started today!