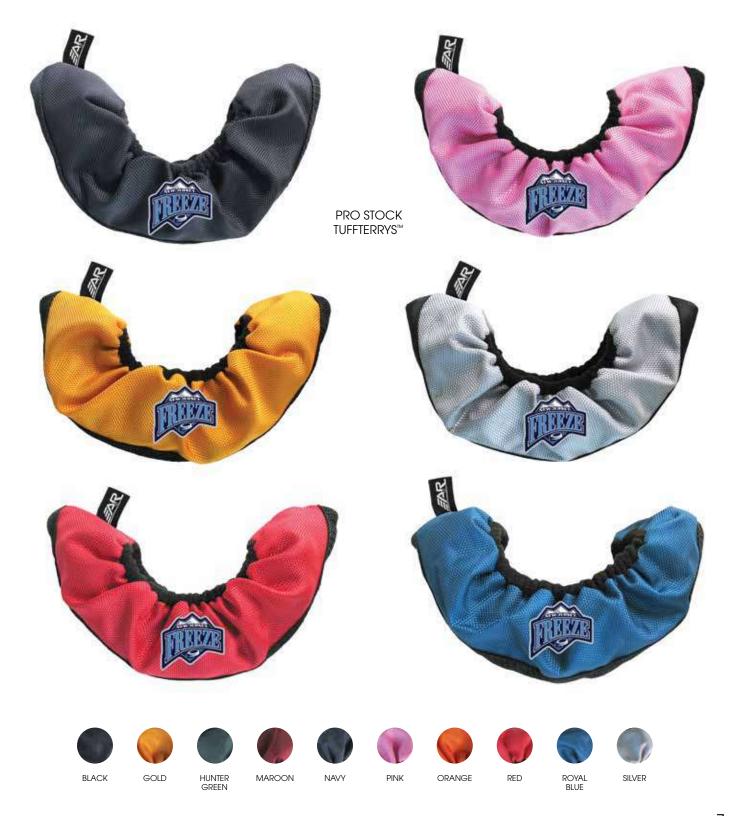

# PRO STOCK TUFFTERRYS™

We didn't invent the skate soaker... but we did perfect it. A&R TuffTerrys™ have been a staple hockey product for over 25 years. Our new Pro Stock version features an enhanced liner, upgraded exterior, and the ability to add team names, logos, and player numbers to each pair. With 10 different colors, we have a Pro Stock TuffTerry ready to be customized to match any team colors.